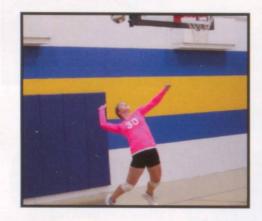

\*JUMP SERVE\* Nicole Hardman gives the other team a harder serve to return. She was the only 8th grader who could jump serve this season. "It was a lot of fun to win and go undefeated this season."- Nicole Hardman