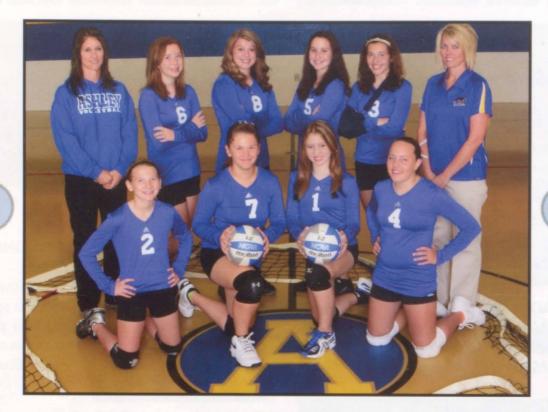

## JR. HIGH VOLLEYBALL

Back Row (L to R): Coach *Deanna Hardman, Kimberly Moore, Nicole Hardman, Bailey Edgar, Hannah Whitford,* and Coach *Jenny Howe.* Front Row (L to R): *Karlie Howe, Kennedy Bearden, Shelly Moore,* and *Destiny Crumbaugh.* 